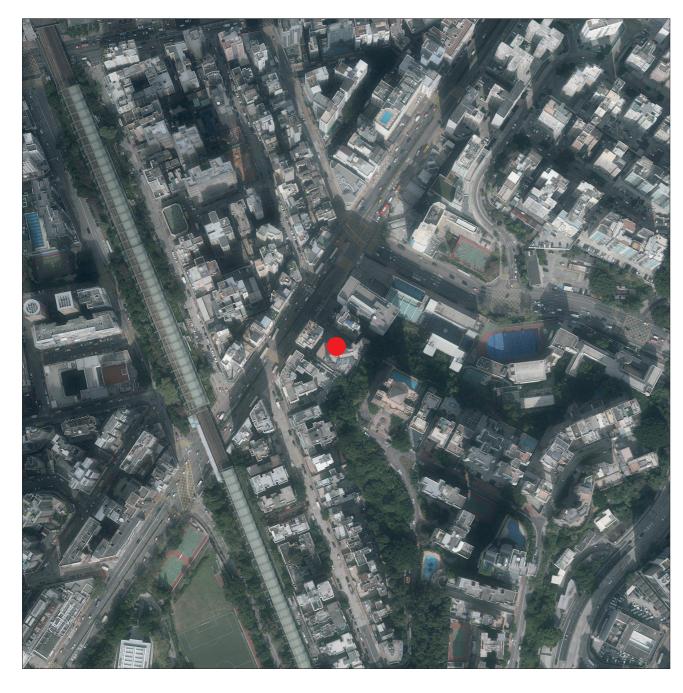

Adopted from part of the aerial photograph taken by the Survey and Mapping Office of Lands Department at a flying height of 6,900 feet, photo No. E116259C, dated 7 December 2020. 摘錄自地政總署測繪處於2020年12月7日在6,900呎飛行高度拍攝之鳥瞰照片,編號為E116259C。

Location of the Development 發展項目的位置

Survey and Mapping Office, Lands Department, The Government of the HKSAR © Copyright reserved - reproduction by permission only.

香港特別行政區政府地政總署測繪處©版權所有,未經許可,不得複製。

## Remarks:

- 1. The aerial photograph is available for free inspection during normal office hours at the sales office.
- 2. Due to technical reasons as a result of the irregular boundary of the Development, the aerial photograph has shown more than the area required under the Residential Properties (First-hand Sales) Ordinance.

## 備註:

- 1. 該鳥瞰照片存於售樓處,於正常辦公時間內供免費查閱。
- 2. 因發展項目的不規則界線引致的技術原因,鳥瞰照片所顯示的範圍多於《一手住宅物業銷售條例》所要求。